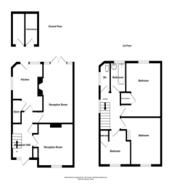

## 7 Bernard Road Tipton West Midlands DY4 9NY

Reception Hallway

Lounge 10'6" max by 12'7"

Dining/Sitting Room 14'10" by 12'8"

Kitchen 12'0" by 7'7"

**FIRST FLOOR** 

First Floor Landing

Bedroom One 13'0" max by 11'10" max

Bedroom Two 13'0" max by 11'10" max

Bedroom Three 9'4" max by 9'3" max

Bathroom 5'6" by 5'0"

Separate WC 5'10" by 2'8"

**OUTSIDE** 

Enclosed Rear Garden with Outhouse and WC

Driveway to Fore

separate negotiation. Taylors have NOT tested any apparatus, equipment, fixture or fitting and so cannot